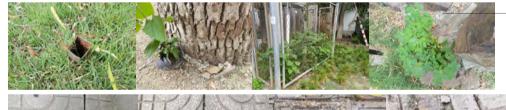

### Tree stumps

Various forms of stump presence and follow-up 各种树桩的存在形式和后续

Crumpled inwards | Can't see the annual rings

Cement paving avoiding tree roots

Moulds •

With annual rings

Concrete

Carbon