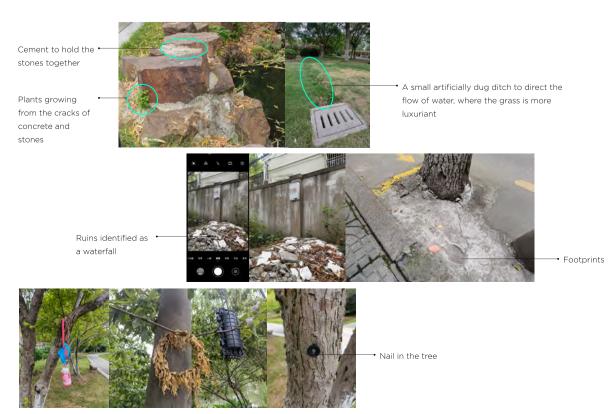

#### Crevices

Creatures in the crevices 缝隙里的生物

Seems more flourish compared to other parts