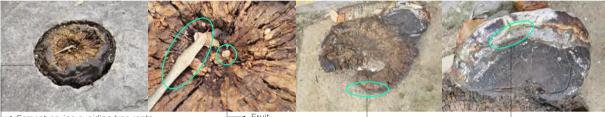

### Tree stumps

Various forms of stump presence and follow-up 各种树桩的存在形式和后续

Crumpled inwards | Can't see the annual rings

Cement paving avoiding tree roots

Moulds •

With annual rings

Concrete

Carbon

→ Growing new plants The Cycle of Life and Death