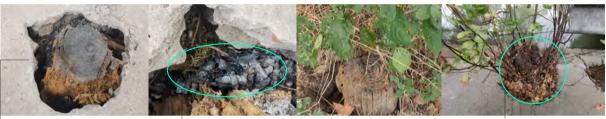

### Tree stumps

Various forms of stump presence and follow-up 各种树桩的存在形式和后续

Crumpled inwards | Can't see the annual rings

Cement paving avoiding tree roots

Moulds •

With annual rings

Concrete

Carbon

→ Growing new plants The Cycle of Life and Death