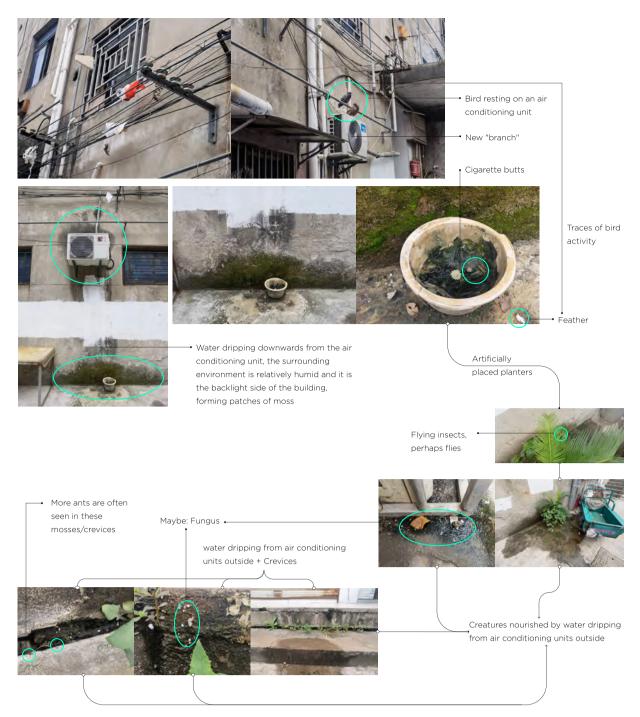

## Dripping air conditioning units

With the dripping air conditioning unit as the core, many creatures congregate in this area. 以滴水的空调外机为核心,许多生物聚集在这里