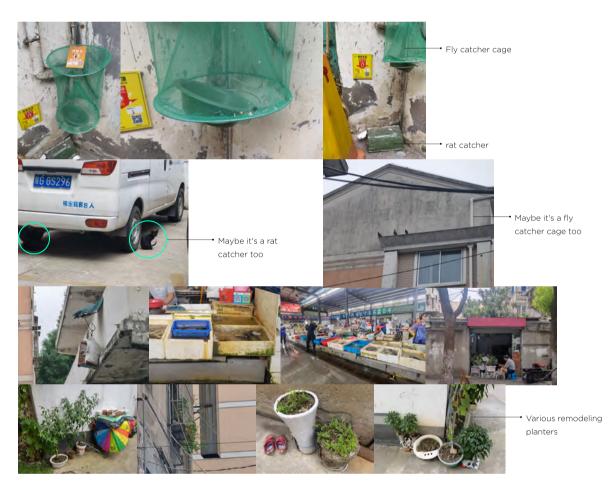

#### Boxes

The creatures in the "box", the various "captured" creatures "盒子"里的生物,各种被"捕捉"的生物