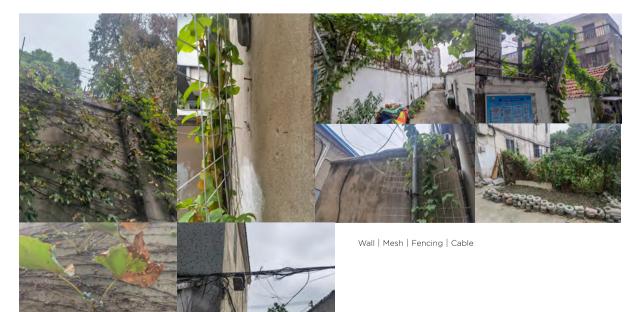

# **Exploration route**

MAP



Pre-set destinations

## Dripping air conditioning units

With the dripping air conditioning unit as the core, many creatures congregate in this area. 以滴水的空调外机为核心,许多生物聚集在这里



### Tree stumps

Various forms of stump presence and follow-up 各种树桩的存在形式和后续

Crumpled inwards | Can't see the annual rings



Cement paving avoiding tree roots

Moulds •

With annual rings



Concrete

Carbon

→ Growing new plants The Cycle of Life and Death

#### Boxes

The creatures in the "box", the various "captured" creatures "盒子"里的生物,各种被"捕捉"的生物



#### Crevices

Creatures in the crevices 缝隙里的生物



Seems more flourish compared to other parts



#### Creeper

The climbing creepers 攀缘而上的藤蔓



## Others

Some trivial records 一些琐碎记录