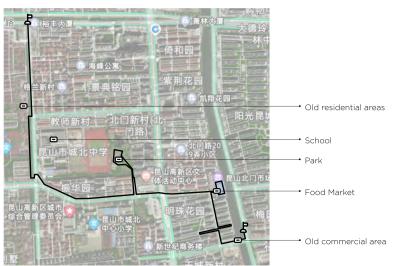

# **Exploration route**

MAP



Pre-set destinations

## Dripping air conditioning units

With the dripping air conditioning unit as the core, many creatures congregate in this area. 以滴水的空调外机为核心,许多生物聚集在这里



### Tree stumps

Various forms of stump presence and follow-up 各种树桩的存在形式和后续

Crumpled inwards | Can't see the annual rings



Cement paving avoiding tree roots

Moulds •

With annual rings



Concrete

Carbon

→ Growing new plants The Cycle of Life and Death

#### Boxes

The creatures in the "box", the various "captured" creatures "盒子"里的生物,各种被"捕捉"的生物



#### Crevices

Creatures in the crevices 缝隙里的生物



Seems more flourish compared to other parts



#### Creeper

The climbing creepers 攀缘而上的藤蔓



## Others

Some trivial records 一些琐碎记录