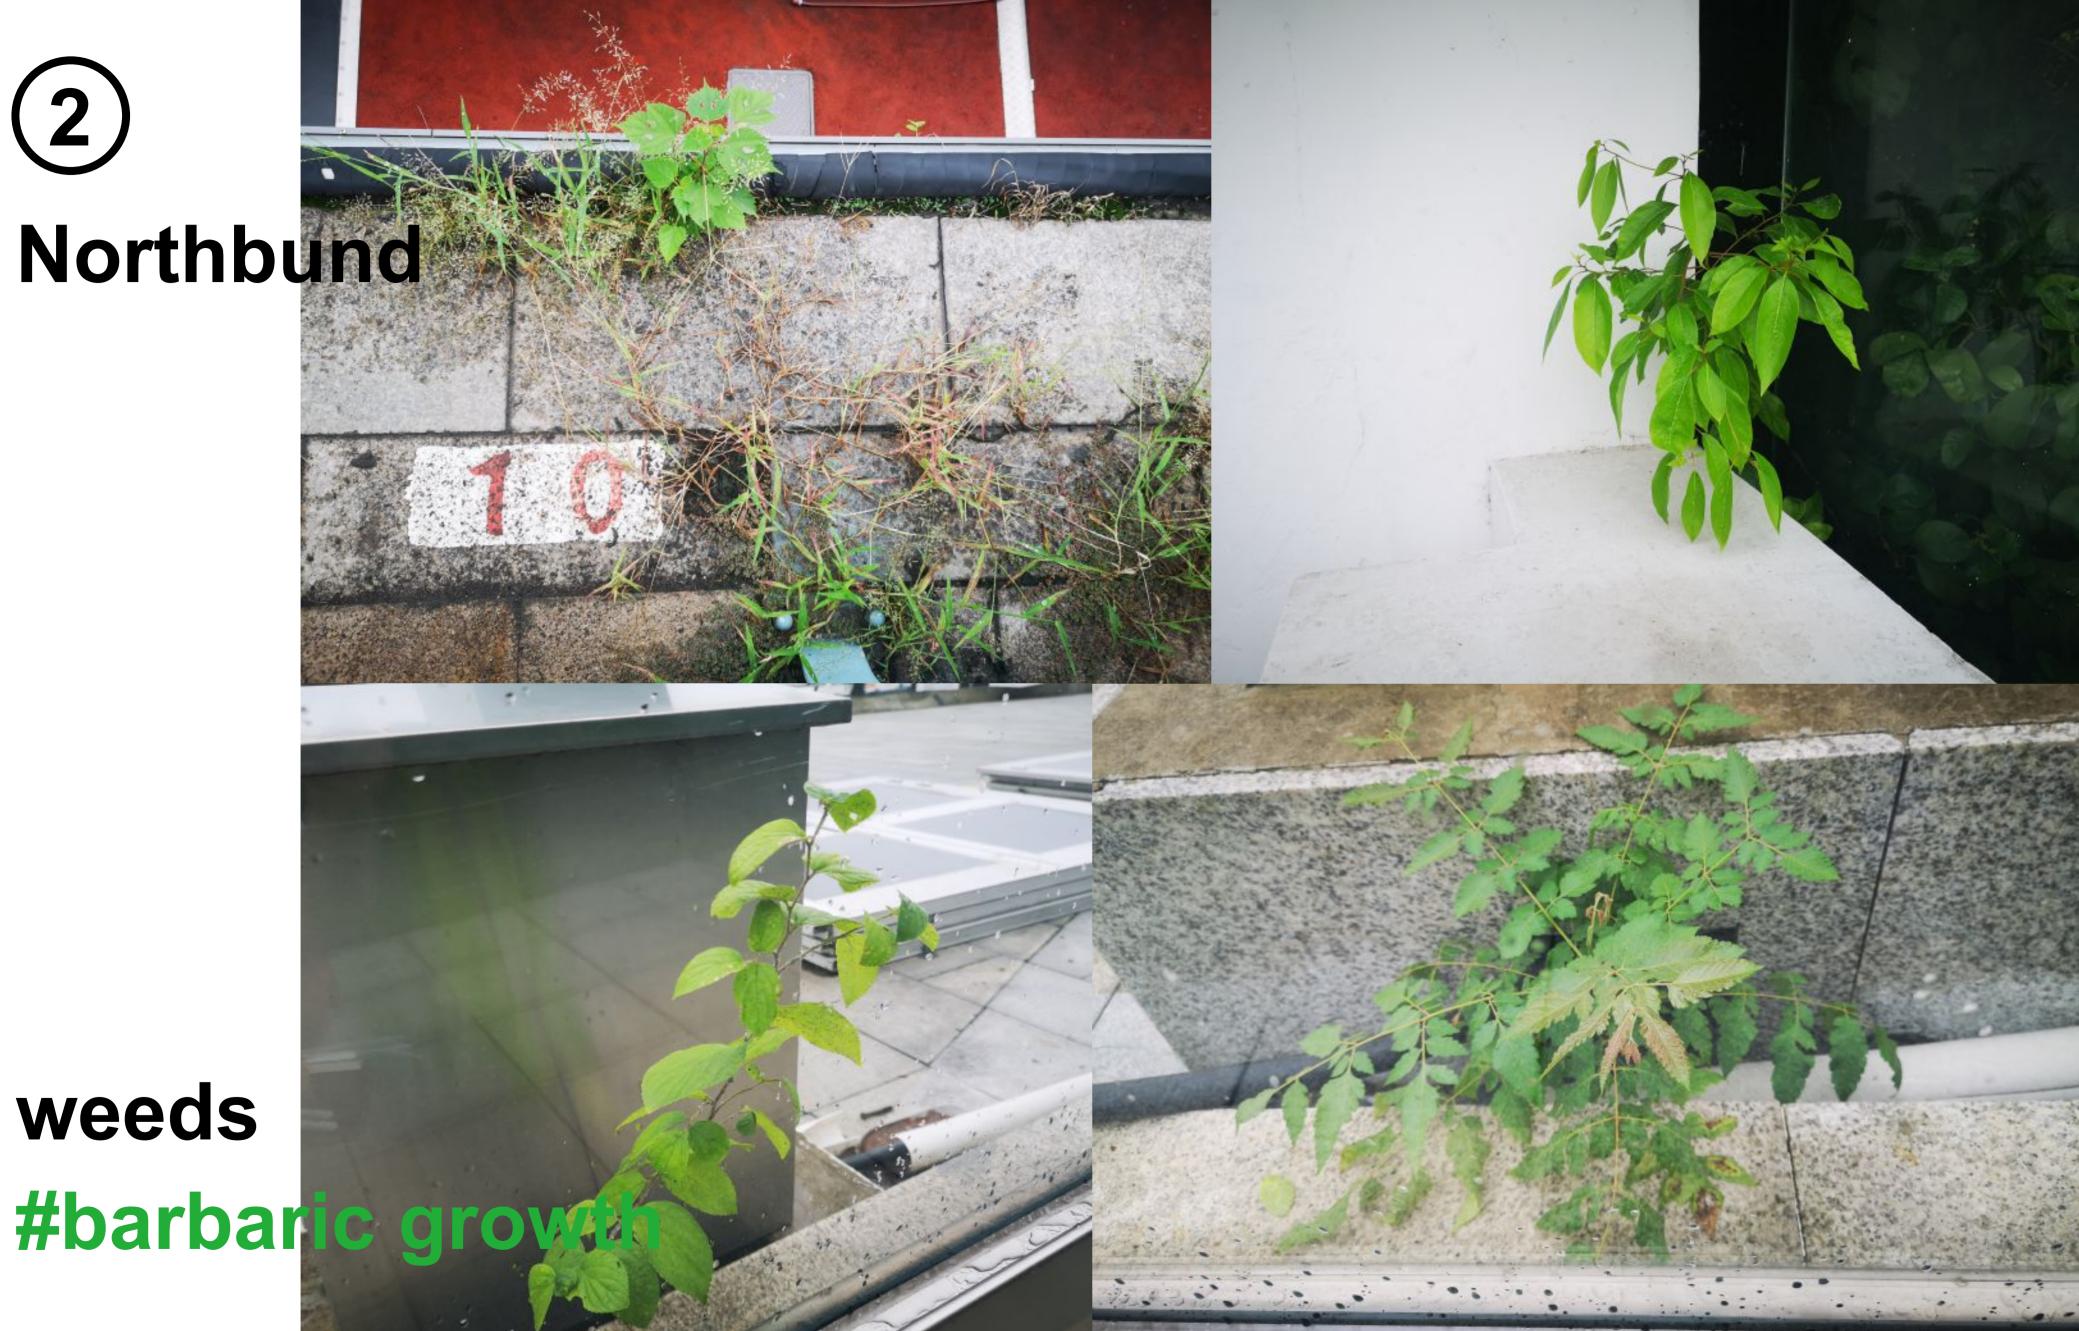

8

5

4

8

HONGKOU DISTRICT



A very magical plant, it has died, covered by a dense white net. When I spray it with water, it turns green, but after a while it returns to its original form.

Starting Point 2010/18:30 2020/09/16

1

6

#### #wild **#original #living things #unpredictable #imperfect**

#dangerous

#### **#barbaric growth**

### (1) Northbund





## (2)Northbund



weeds

#### 3 Haiping Road

#### sageb #impe



#### (4) East Changz Road

#### moss #barbar



#### (5) Haimen Road

# weeds



#### 6 Tianbao Road



#### (7) Ruihon Road



#### (7) Ruihon Road



#### (7) Ruihong Road



#### (7) Ruihon Road



#### 8 Hepingp Parka Parka A Northbu

#### pigeon& bee hardtosee