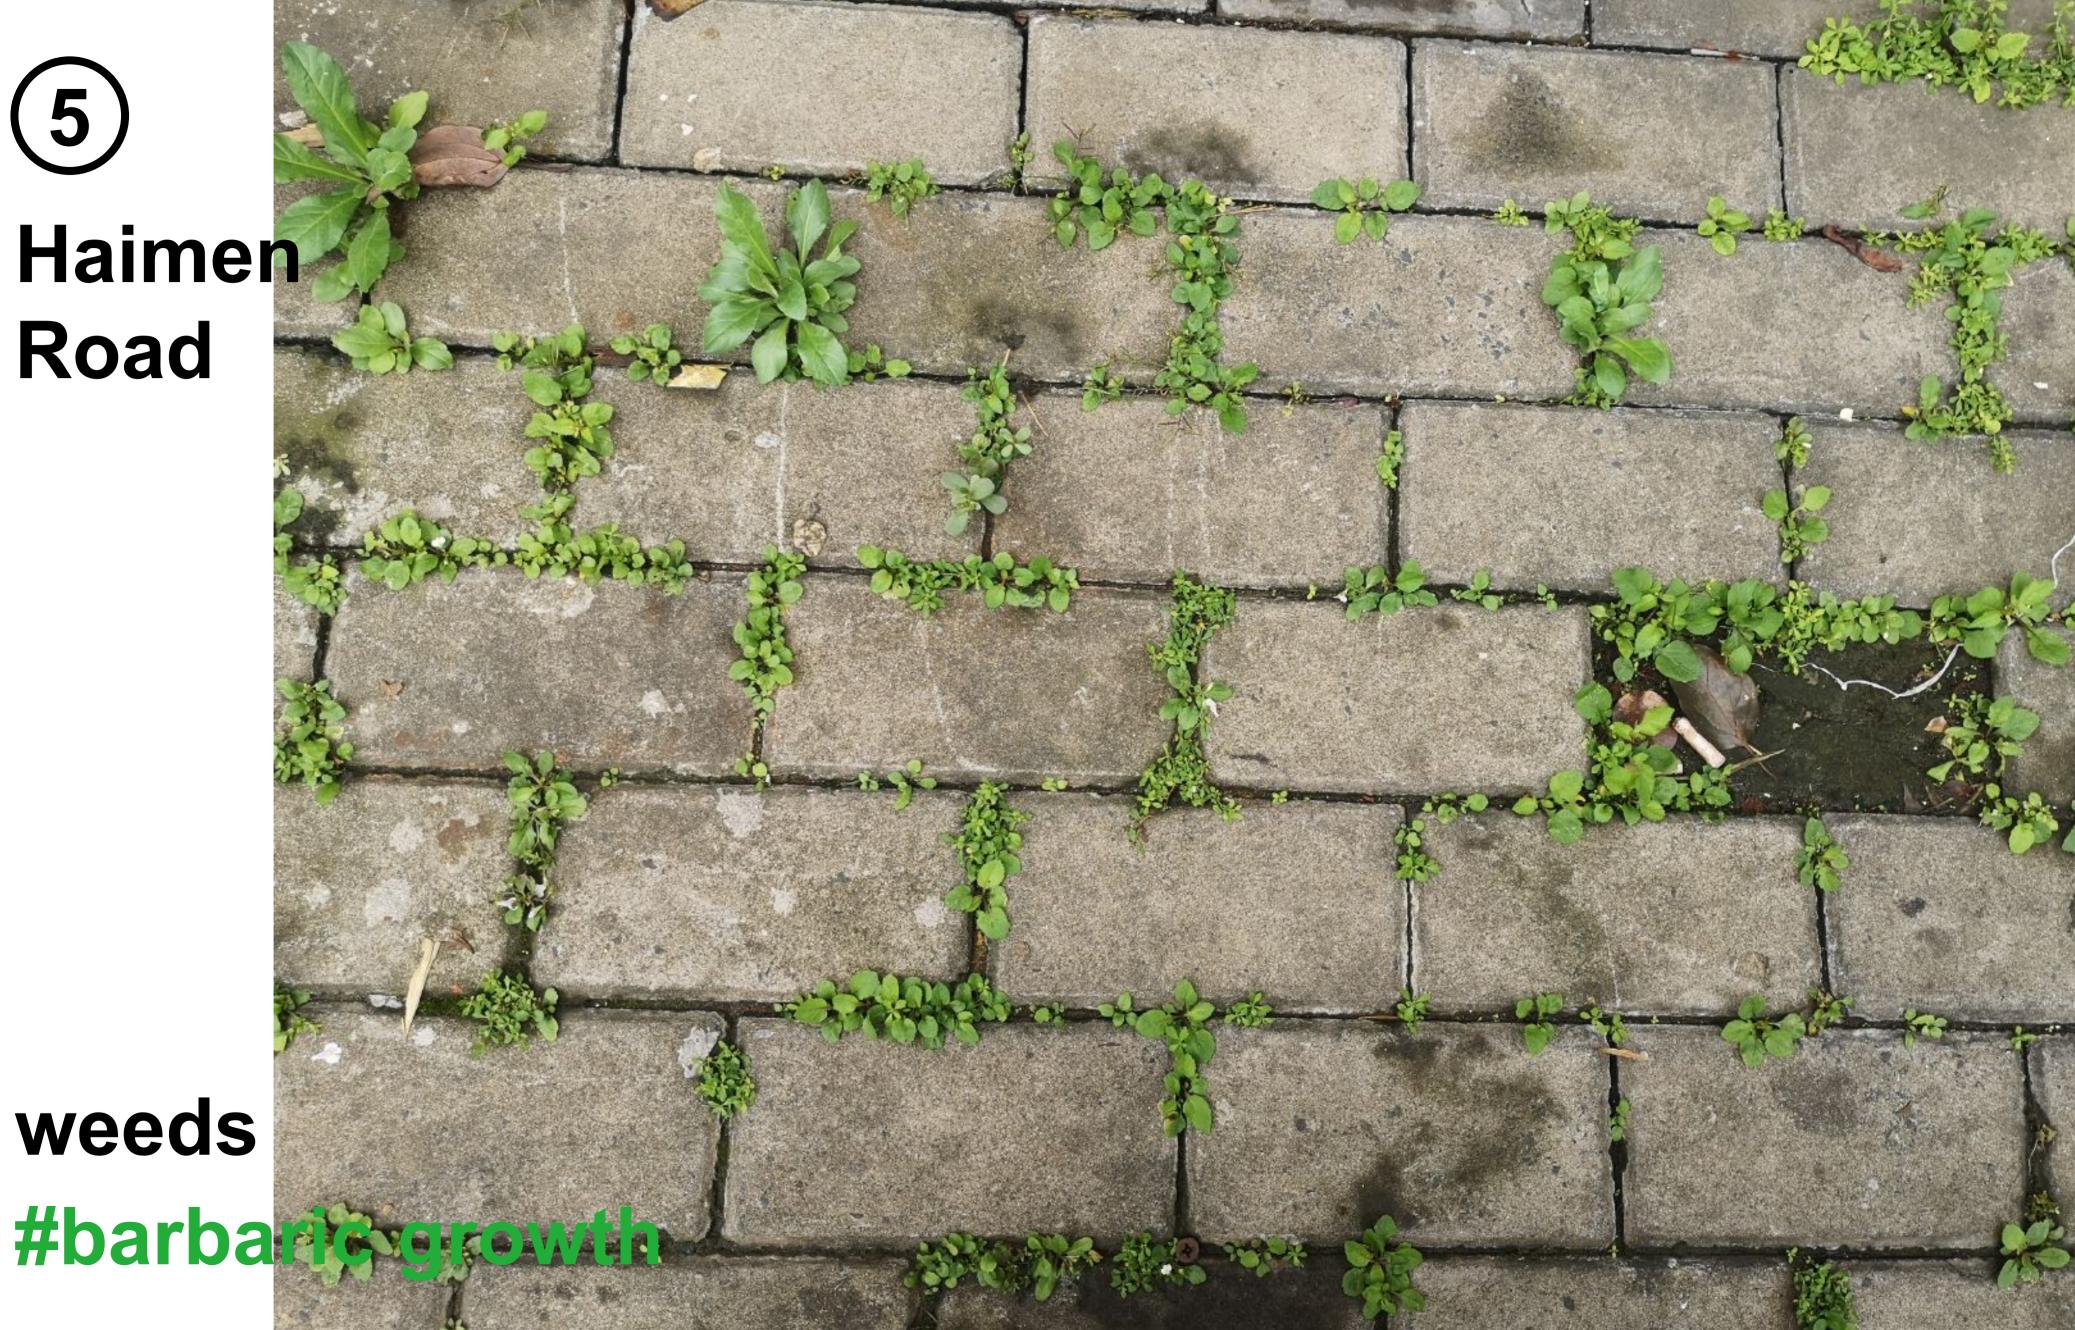

8

5

4

8

HONGKOU DISTRICT



A very magical plant, it has died, covered by a dense white net. When I spray it with water, it turns green, but after a while it returns to its original form.

Starting Point 2010/18:30 2020/09/16

1

6

#### #wild **#original #living things #unpredictable #imperfect**

#dangerous

#### **#barbaric growth**

### (1) Northbund





## (2)Northbund



weeds

#### 3 Haiping Road

#### sageb #impe



#### (4) East Changz Road

#### moss #barbar



#### (5) Haimen Road

# weeds



#### 6 Tianbao Road



#### (7) Ruihon Road



#### (7) Ruihon Road



#### (7) Ruihong Road



#### (7) Ruihon Road



#### 8 Hepingp Parka Parka A Northbu

#### pigeon& bee hardtosee