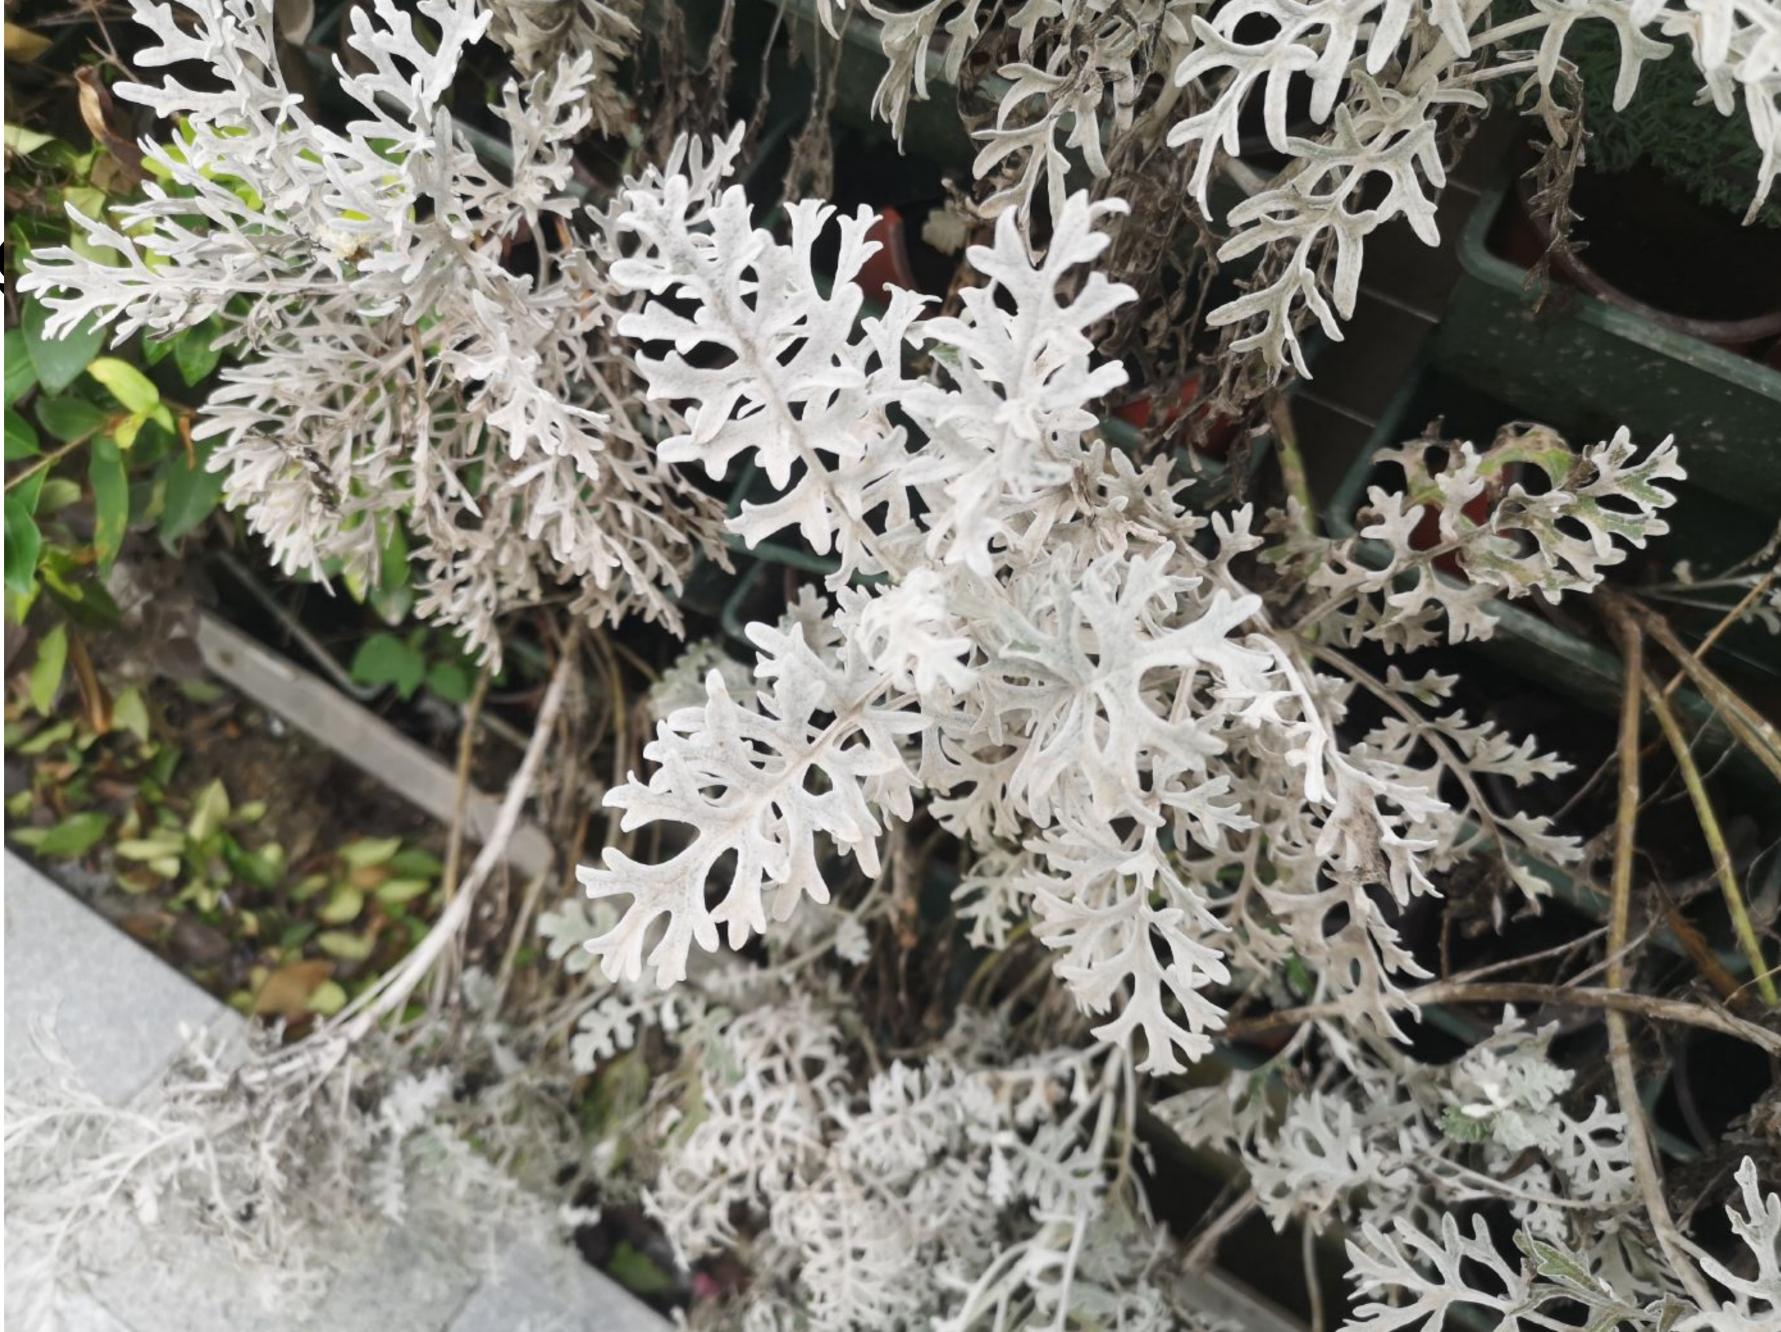

8

5

4

8

HONGKOU DISTRICT

A very magical plant, it has died, covered by a dense white net. When I spray it with water, it turns green, but after a while it returns to its original form.

Starting Point 2010/18:30 2020/09/16