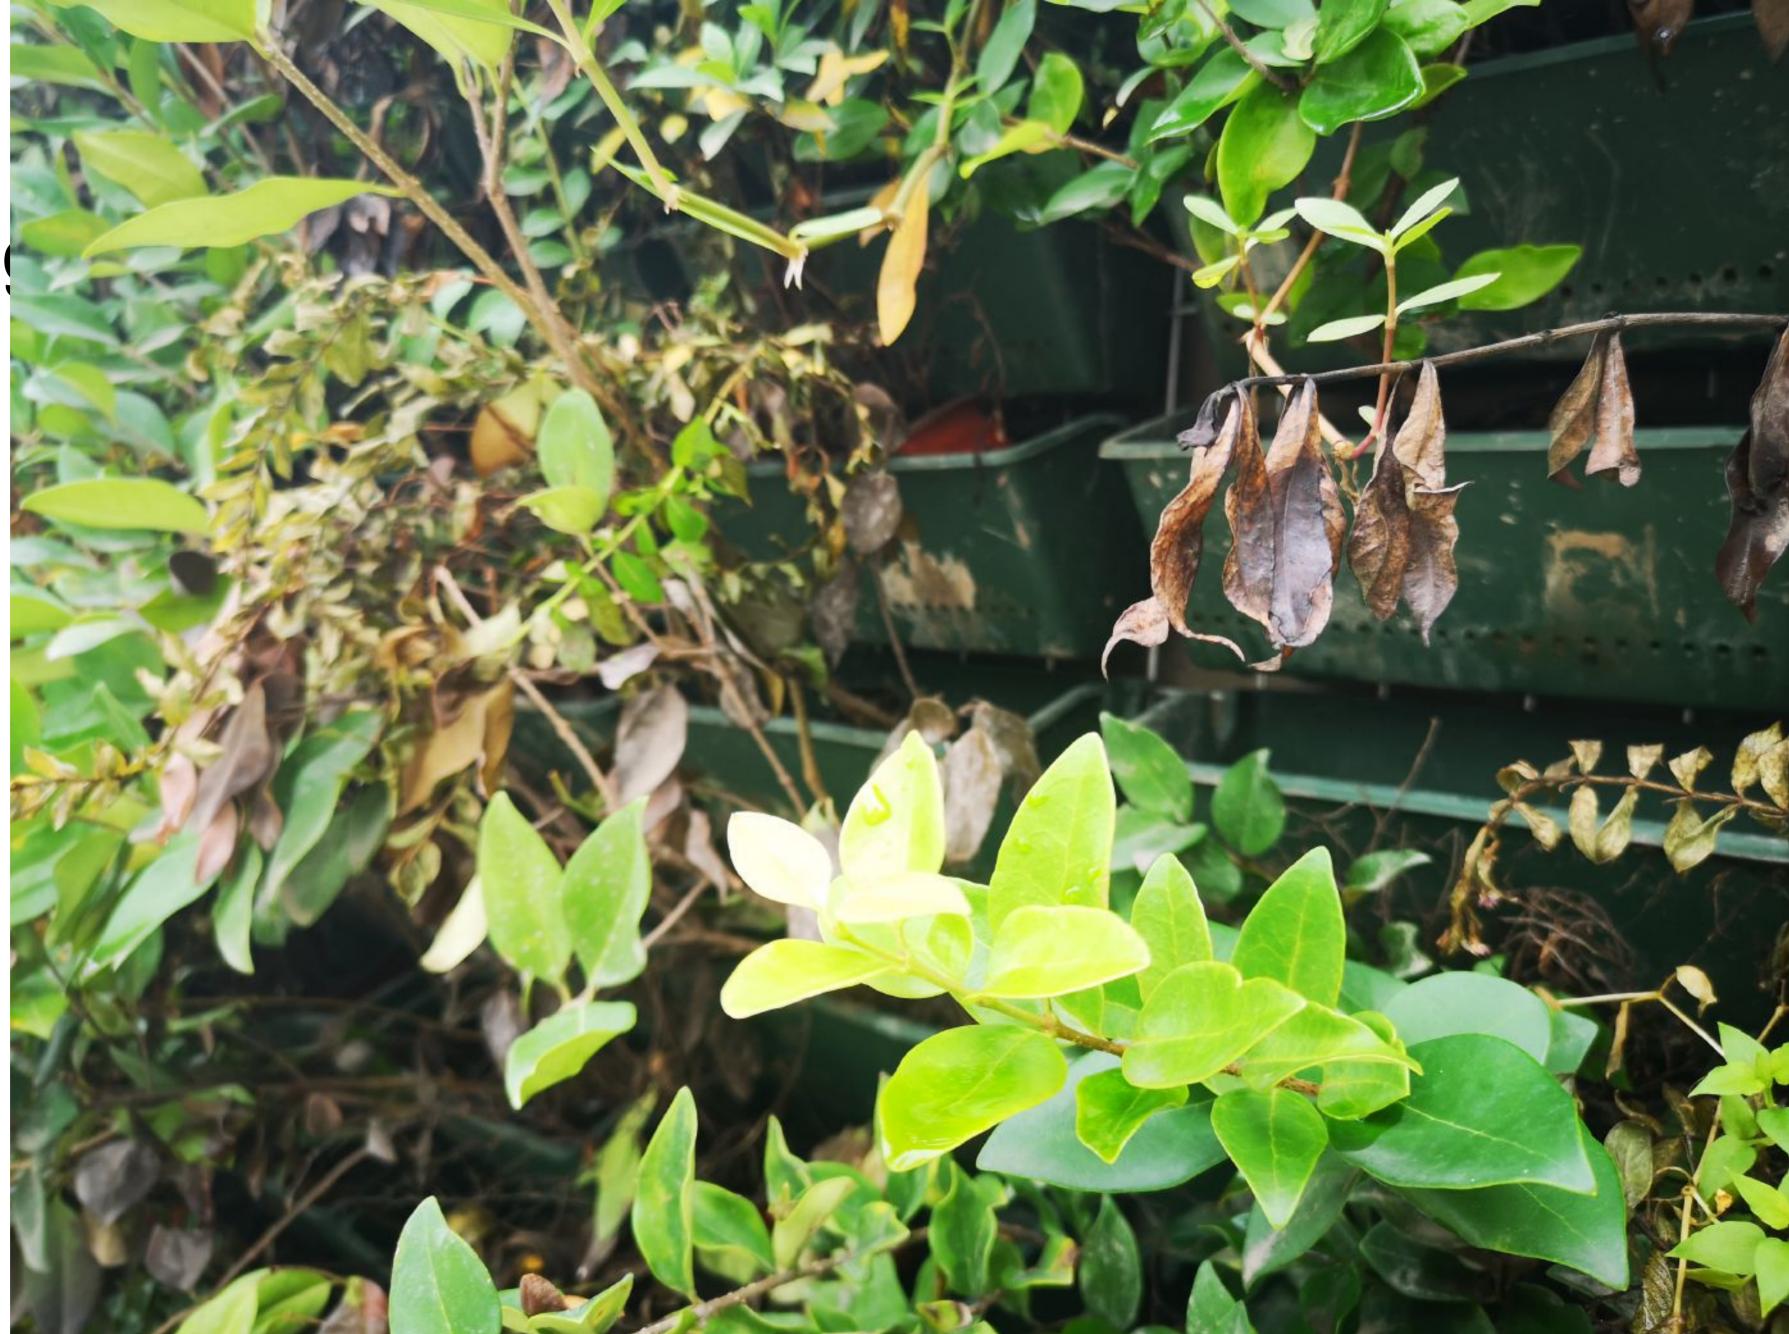

8

5

4

8

HONGKOU DISTRICT

A very magical plant, it has died, covered by a dense white net. When I spray it with water, it turns green, but after a while it returns to its original form.

Starting Point 2010/18:30 2020/09/16