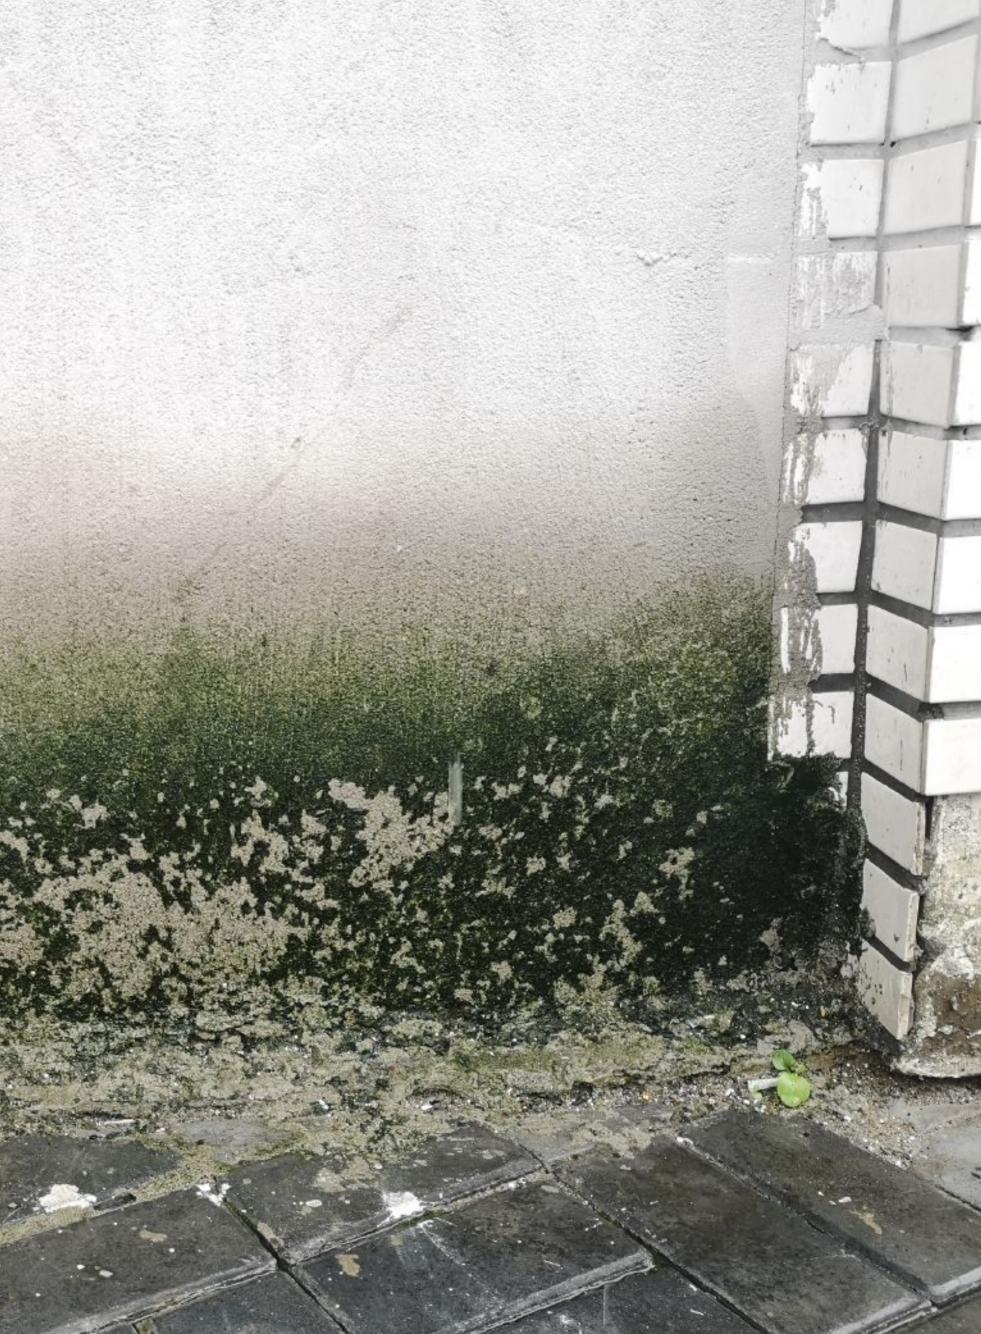

8

5

4

8

HONGKOU DISTRICT



A very magical plant, it has died, covered by a dense white net. When I spray it with water, it turns green, but after a while it returns to its original form.

Starting Point 2010/18:30 2020/09/16

1

6

#### #wild **#original #living things #unpredictable #imperfect**

#dangerous

#### **#barbaric growth**

### (1) Northbund





## (2)Northbund



weeds

#### 3 Haiping Road

#### sageb #impe



#### (4) East Changz Road

#### moss #barbar



#### (5) Haimen Road

# weeds



#### 6 Tianbao Road



#### (7) Ruihon Road



#### (7) Ruihon Road



#### (7) Ruihong Road



#### (7) Ruihon Road



#### 8 Hepingp Parka Parka A Northbu

#### pigeon& bee hardtosee