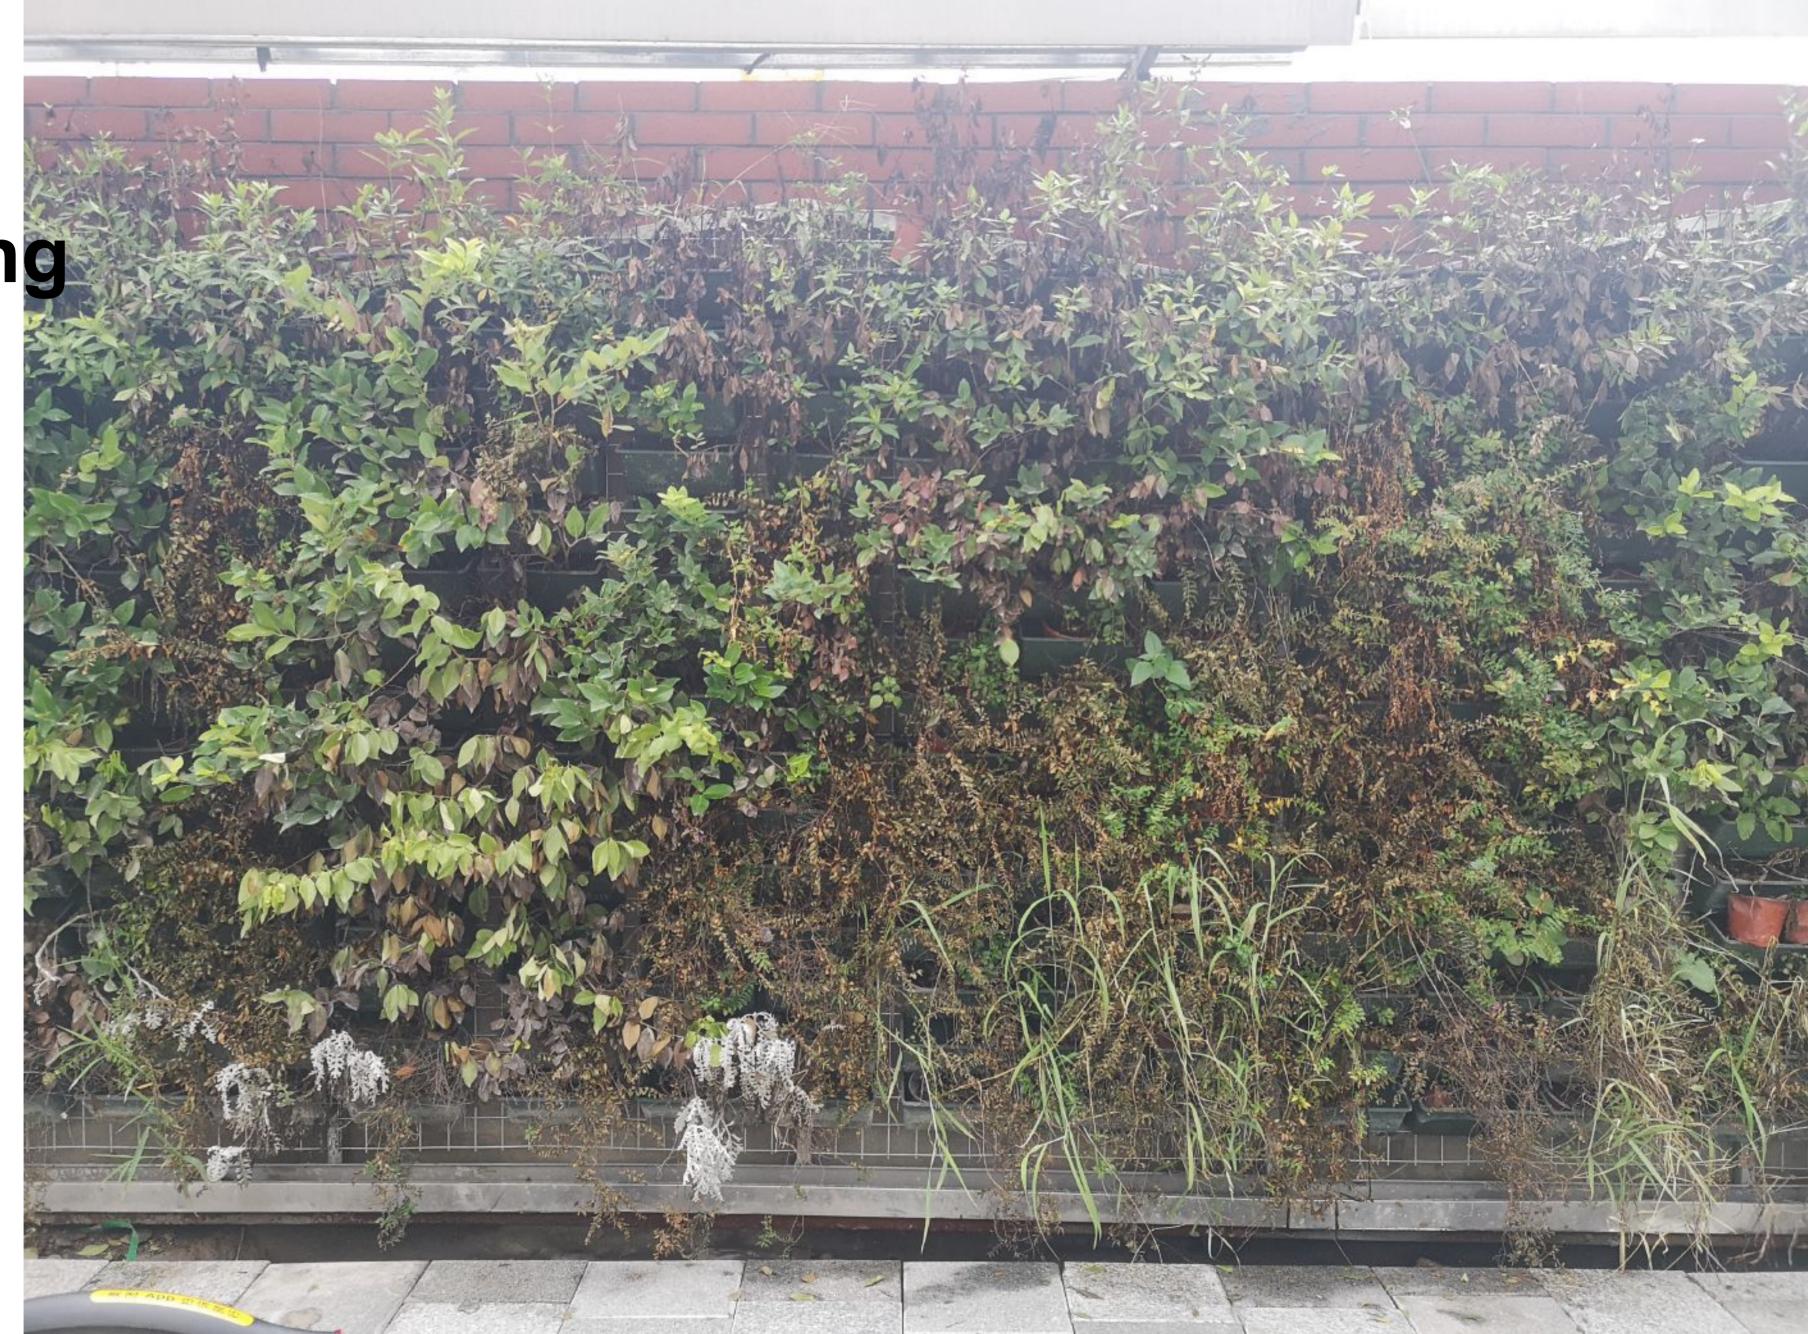

8

5

4

8

HONGKOU DISTRICT



A very magical plant, it has died, covered by a dense white net. When I spray it with water, it turns green, but after a while it returns to its original form.

Starting Point 2010/18:30 2020/09/16

1

6

#### #wild **#original #living things #unpredictable #imperfect**

#dangerous

#### **#barbaric growth**

### (1) Northbund





## (2)Northbund



weeds

#### 3 Haiping Road

#### sageb #impe



#### (4) East Changz Road

#### moss #barbar



#### (5) Haimen Road

# weeds



#### 6 Tianbao Road



#### (7) Ruihon Road



#### (7) Ruihon Road



#### (7) Ruihong Road



#### (7) Ruihon Road



#### 8 Hepingp Parka Parka A Northbu

#### pigeon& bee hardtosee