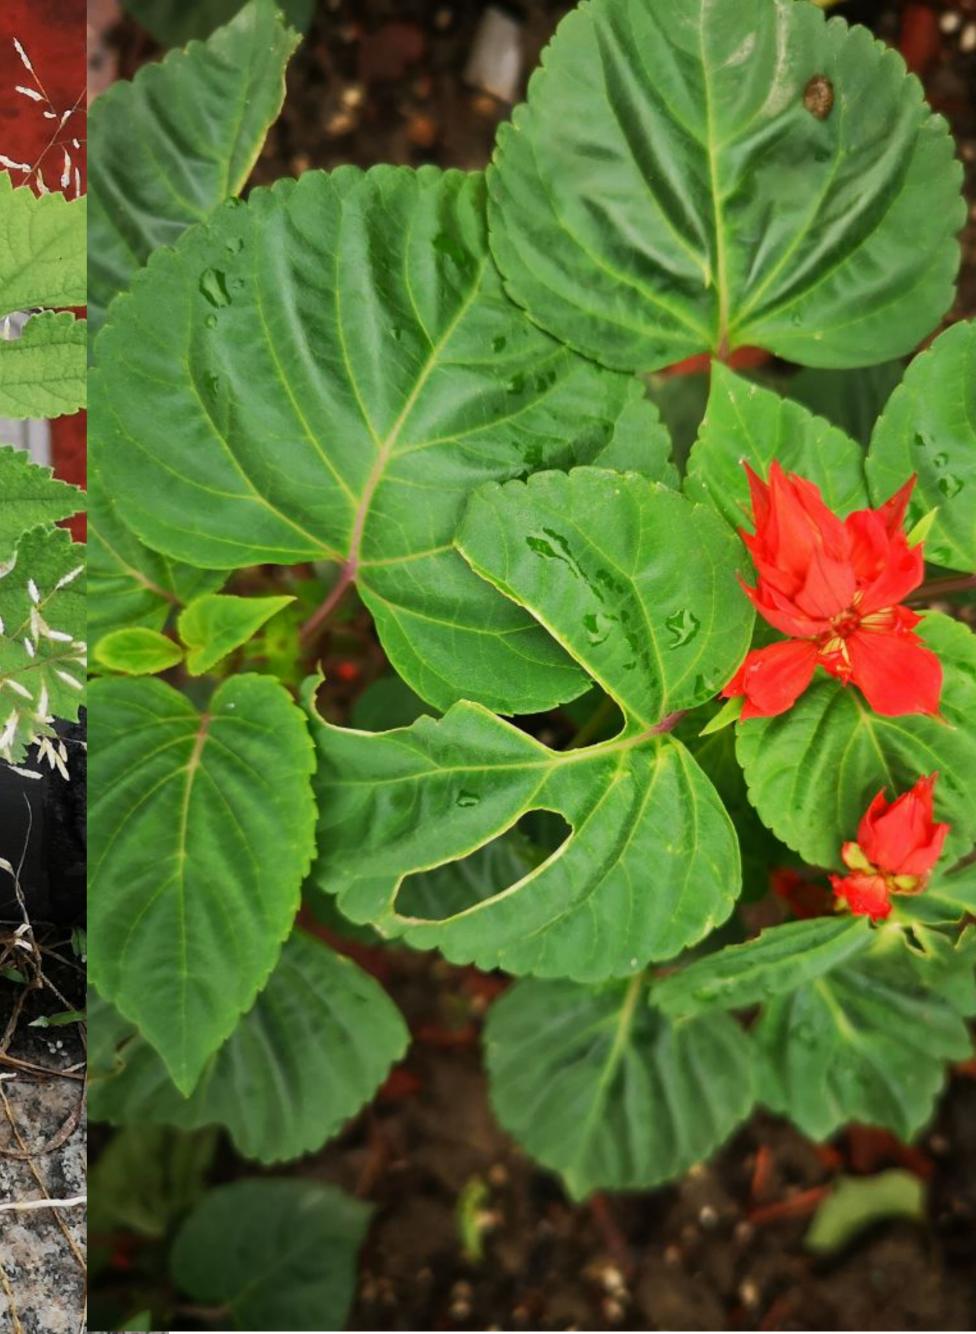

8

5

4

8

HONGKOU DISTRICT



A very magical plant, it has died, covered by a dense white net. When I spray it with water, it turns green, but after a while it returns to its original form.

Starting Point 2010/18:30 2020/09/16

1

6

#### #wild **#original #living things #unpredictable #imperfect**

#dangerous

#### **#barbaric growth**

### (1) Northbund





## (2)Northbund



weeds

#### 3 Haiping Road

#### sageb #impe



#### (4) East Changz Road

#### moss #barbar



#### (5) Haimen Road

# weeds



#### 6 Tianbao Road



#### (7) Ruihon Road



#### (7) Ruihon Road



#### (7) Ruihong Road



#### (7) Ruihon Road



#### 8 Hepingp Parka Parka A Northbu

#### pigeon& bee hardtosee