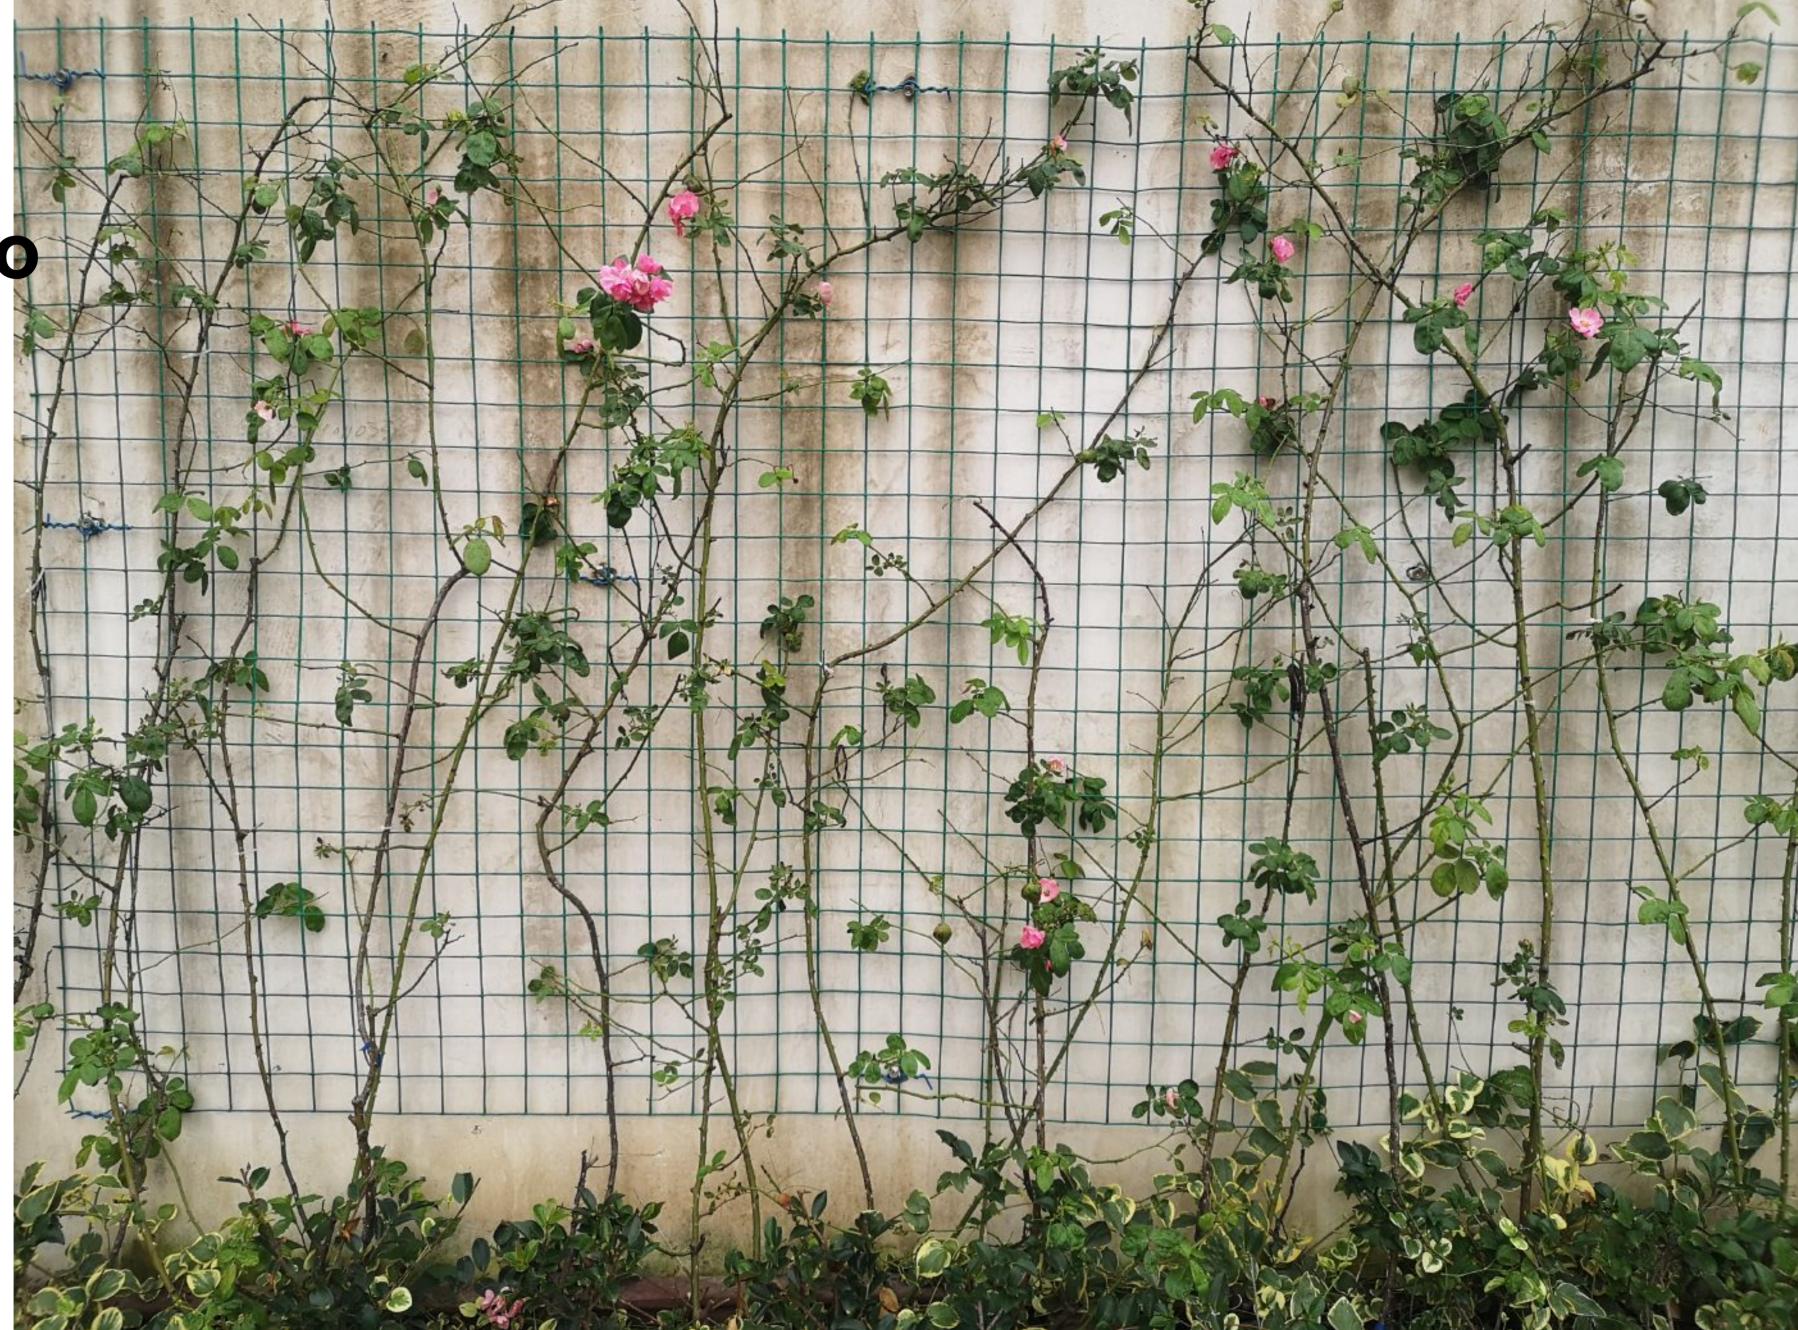

8

5

4

8

HONGKOU DISTRICT



A very magical plant, it has died, covered by a dense white net. When I spray it with water, it turns green, but after a while it returns to its original form.

Starting Point 2010/18:30 2020/09/16

1

6

#### #wild **#original #living things #unpredictable #imperfect**

#dangerous

#### **#barbaric growth**

### (1) Northbund





## (2)Northbund



weeds

#### 3 Haiping Road

#### sageb #impe



#### (4) East Changz Road

#### moss #barbar



#### (5) Haimen Road

# weeds



#### 6 Tianbao Road



#### (7) Ruihon Road



#### (7) Ruihon Road



#### (7) Ruihong Road



#### (7) Ruihon Road



#### 8 Hepingp Parka Parka A Northbu

#### pigeon& bee hardtosee