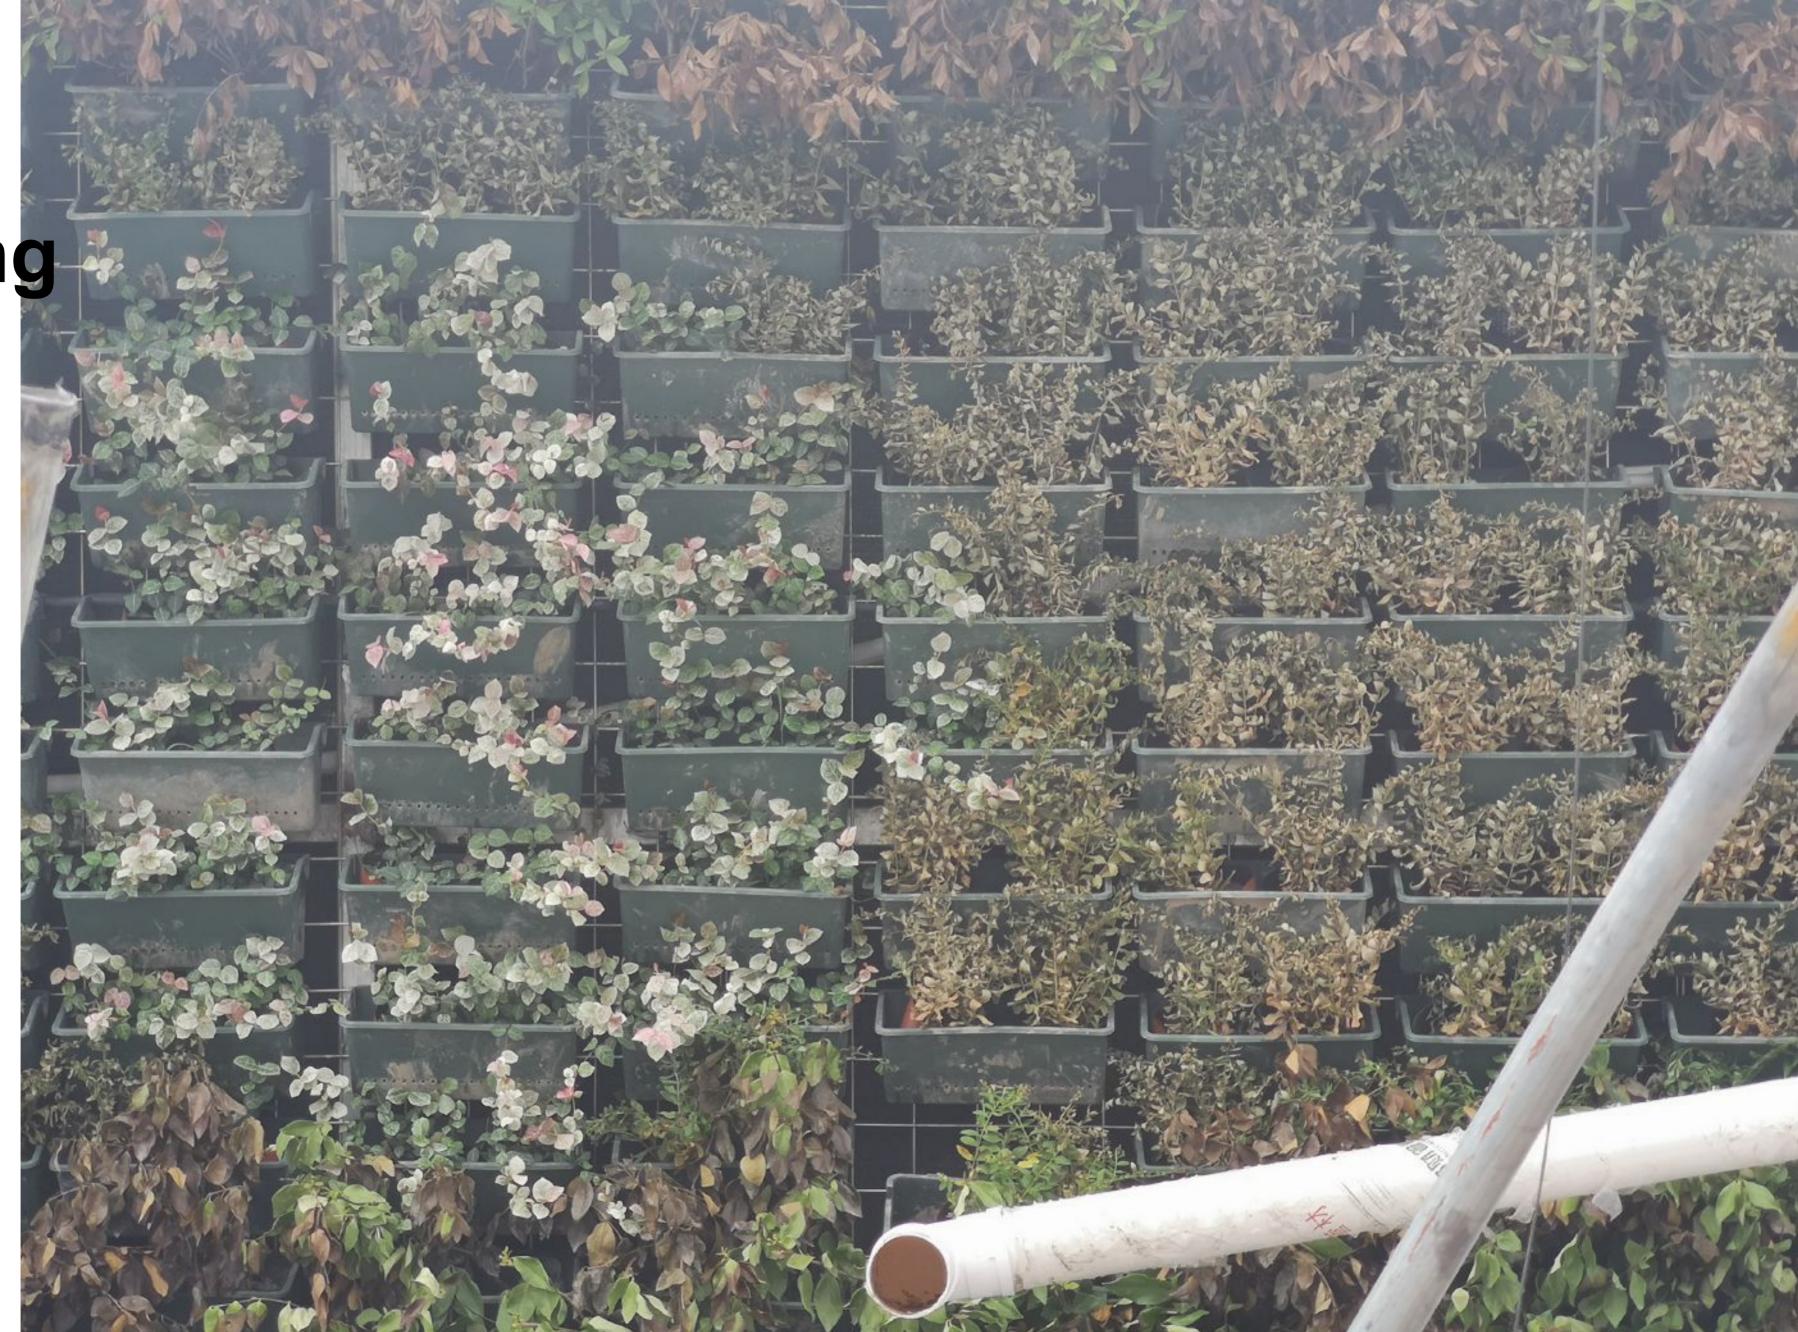

8

5

4

8

HONGKOU DISTRICT

A very magical plant, it has died, covered by a dense white net. When I spray it with water, it turns green, but after a while it returns to its original form.

Starting Point 2010/18:30 2020/09/16