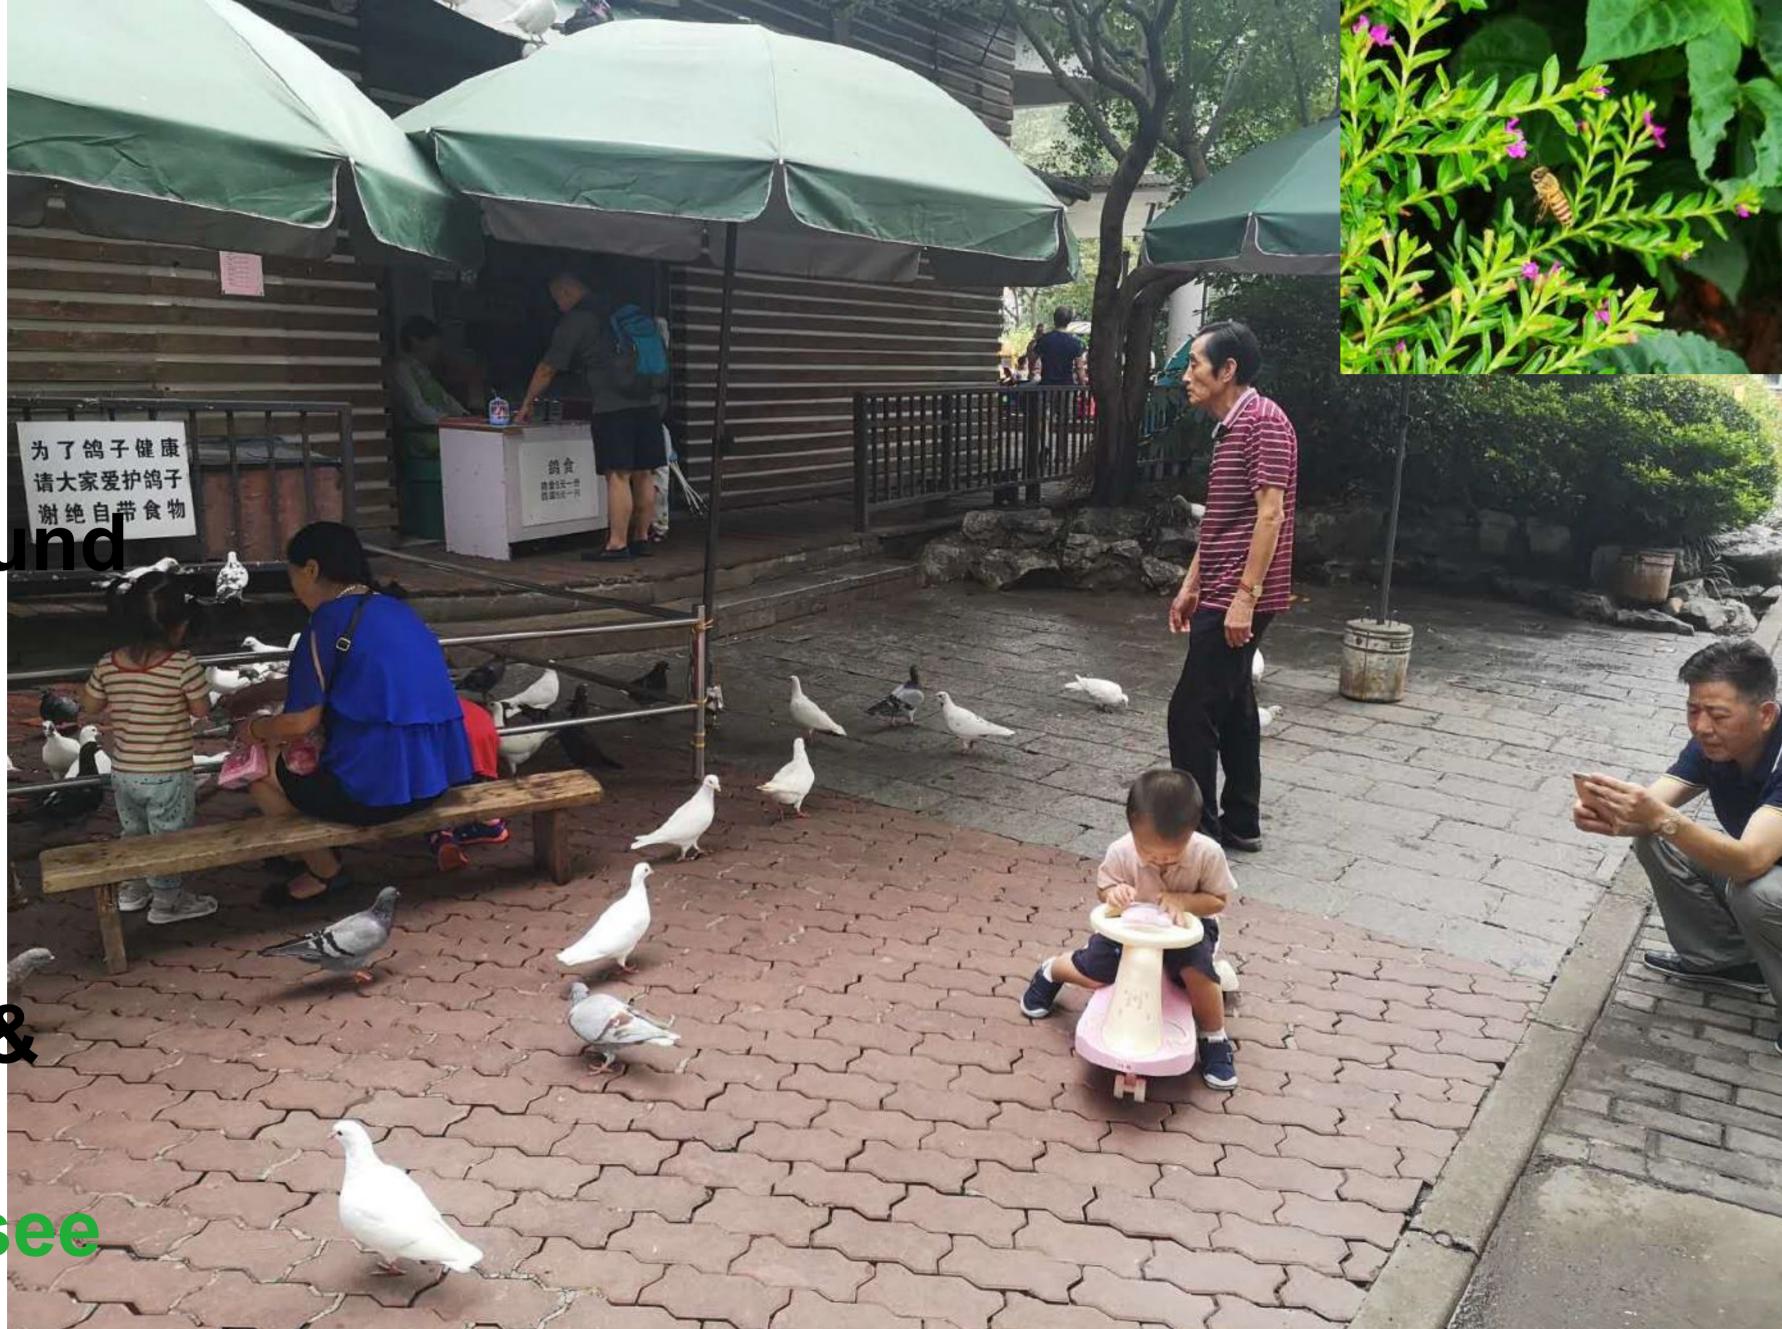

8

5

4

8

HONGKOU DISTRICT



A very magical plant, it has died, covered by a dense white net. When I spray it with water, it turns green, but after a while it returns to its original form.

Starting Point 2010/18:30 2020/09/16

1

6

#### #wild **#original #living things #unpredictable #imperfect**

#dangerous

#### **#barbaric growth**

### (1) Northbund





## (2)Northbund



weeds

#### 3 Haiping Road

#### sageb #impe



#### (4) East Changz Road

#### moss #barbar



#### (5) Haimen Road

# weeds



#### 6 Tianbao Road



#### (7) Ruihon Road



#### (7) Ruihon Road



#### (7) Ruihong Road



#### (7) Ruihon Road



#### 8 Hepingp Parka Parka A Northbu

#### pigeon& bee hardtosee