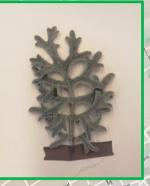

8

5

4

8

HONGKOU DISTRICT

A very magical plant, it has died, covered by a dense white net. When I spray it with water, it turns green, but after a while it returns to its original form.

Starting Point 2010/18:30 2020/09/16